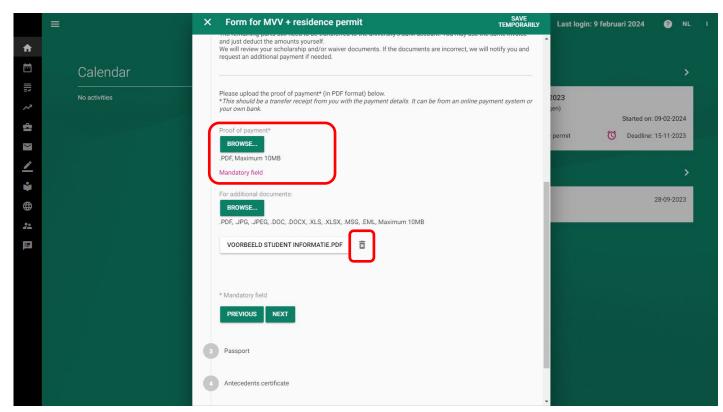

# **Starting page Osiris**

frafus

Select your case at the bottom.

This is your case where you upload your documents.

(zafus

Select 'Next' to continue to the next page of your case.

Select 'Browse' to upload your documents in PDF format.

frafus

After saving your case, click on submit to send it for review.

Click on 'Overview' to view the progress of your case.

14

Click on the garbage bin to delete a document and then upload a new one.

Once you uploaded your adjusted file, you can see the new file name.