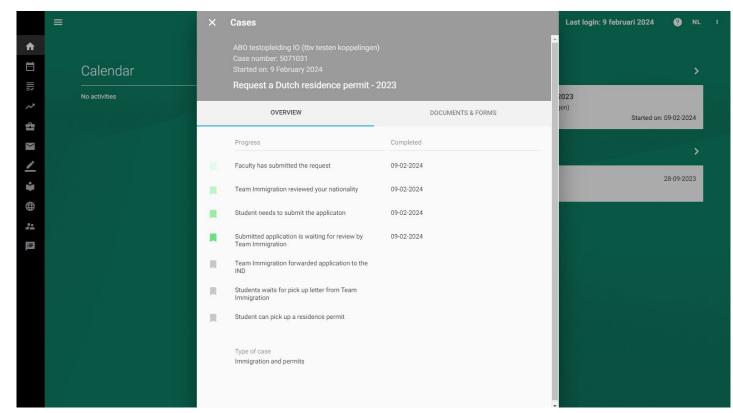

age Osiris</u>            | 5  |
|----------------------------------------|----|
| Osiris case – first immigration case   | 4  |
| Osiris case – adjusting your documents | 11 |
| Osiris case – downloading IND letter   | 19 |

# **Starting page Osiris**







frafus

Select your case at the bottom.





This is your case where you upload your documents.



(zafus

Select 'Next' to continue to the next page of your case.





Select 'Browse' to upload your documents in PDF format.







frafus

After saving your case, click on submit to send it for review.





Click on 'Overview' to view the progress of your case.

















14

Click on the garbage bin to delete a document and then upload a new one.





Once you uploaded your adjusted file, you can see the new file name.













After submitting your case, this is how your case looks like.

# Osiris case – downloading IND letter





## Osiris case – downloading IND letter



(zafino

Click on 'Documents & Forms' and click on the document under 'IND Letter positive decision' to download your IND letter.