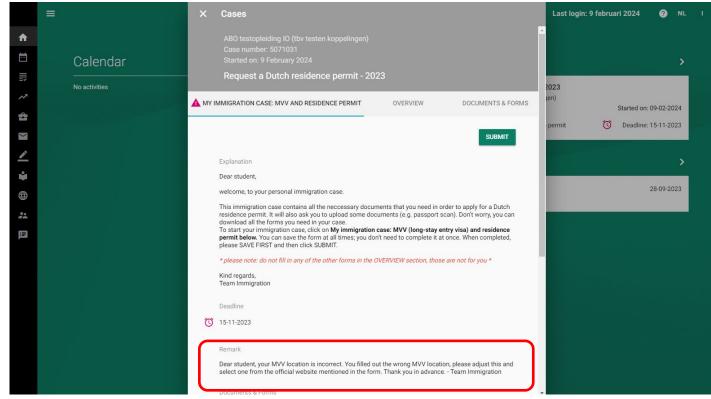

frafus

After saving your case, click on submit to send it for review.

Click on 'Overview' to view the progress of your case.

14

Click on the garbage bin to delete a document and then upload a new one.

Once you uploaded your adjusted file, you can see the new file name.