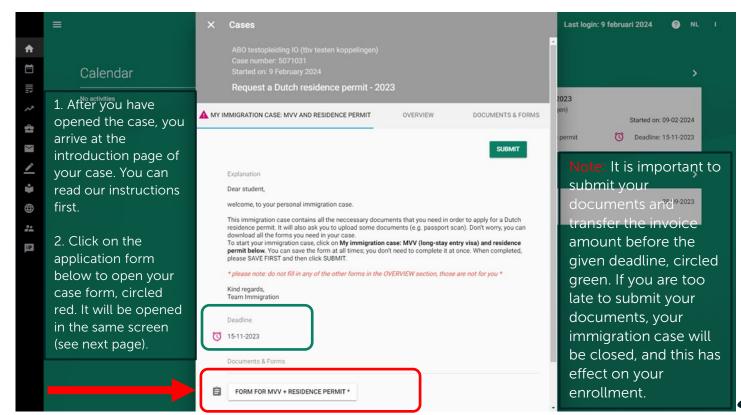

# Osiris student

Team Immigration



# Content

| <u>Starting page Osiris</u>            | 5  |
|----------------------------------------|----|
| Osiris case – first immigration case   | 4  |
| Osiris case – adjusting your documents | 11 |
| Osiris case – downloading IND letter   | 19 |

# **Starting page Osiris**







frafus

Select your case at the bottom.





This is your case where you upload your documents.



(zafus

Select 'Next' to continue to the next page of your case.





Select 'Browse' to upload your documents in PDF format.







frafus

After saving your case, click on submit to send it for review.





Click on 'Overview' to view the progress of your case.

















14

Click on the garbage bin to delete a document and then upload a new one.





Once you uploaded your adjusted file, you can see the new file name.













After submitting your case, this is how your case looks like.

# Osiris case – downloading IND letter





## Osiris case – downloading IND letter



(zafino

Click on 'Documents & Forms' and click on the document under 'IND Letter positive decision' to