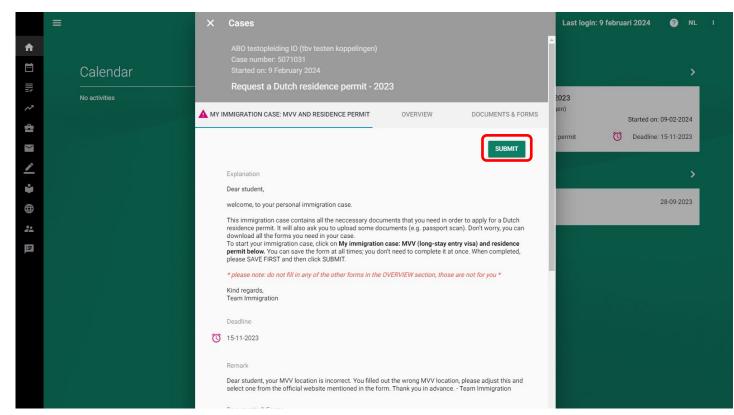

frafus

After saving your case, click on submit to send it for review.

Click on 'Overview' to view the progress of your case.

14

Click on the garbage bin to delete a document and then upload a new one.

Once you uploaded your adjusted file, you can see the new file name.