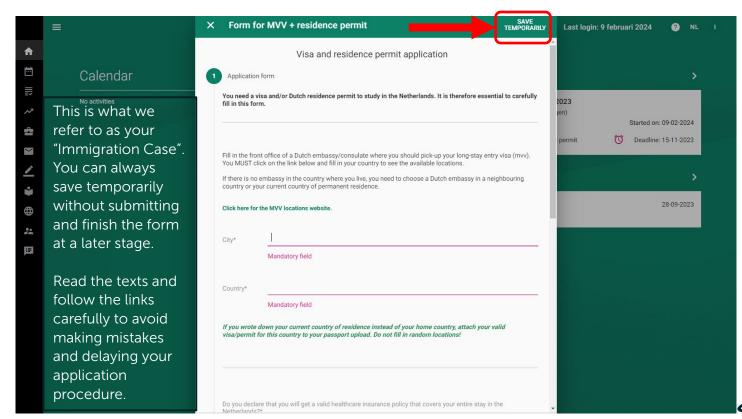

# Osiris student

Team Immigration



# Content

| <u>Starting page Osiris</u>            | 5  |
|----------------------------------------|----|
| Osiris case – first immigration case   | 4  |
| Osiris case – adjusting your documents | 11 |
| Osiris case – downloading IND letter   | 19 |

# **Starting page Osiris**







frafus

Select your case at the bottom.





This is your case where you upload your documents.



(zafus

Select 'Next' to continue to the next page of your case.





Select 'Browse' to upload your documents in PDF format.







frafus

After saving your case, click on submit to send it for review.





Click on 'Overview' to view the progress of your case.

















14

Click on the garbage bin to delete a document and then upload a new one.





Once you uploaded your adjusted file, you can see the new file name.













After submitting your case, this is how your case looks like.

# Osiris case – downloading IND letter





## Osiris case – downloading IND letter



(zafino

Click on 'Documents & Forms' and click on the document under 'IND Letter positive decision' to download your IND letter.