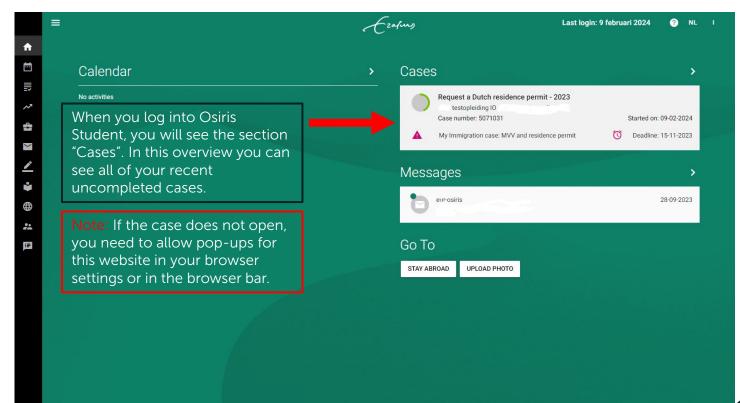

# Osiris student

Team Immigration



# Content

| <u>Starting page Osiris</u>            | 5  |
|----------------------------------------|----|
| Osiris case – first immigration case   | 4  |
| Osiris case – adjusting your documents | 11 |
| Osiris case – downloading IND letter   | 19 |

# **Starting page Osiris**







frafus

Select your case at the bottom.





This is your case where you upload your documents.



(zafus

Select 'Next' to continue to the next page of your case.





Select 'Browse' to upload your documents in PDF format.







frafus

After saving your case, click on submit to send it for review.





Click on 'Overview' to view the progress of your case.

















14

Click on the garbage bin to delete a document and then upload a new one.





Once you uploaded your adjusted file, you can see the new file name.













After submitting your case, this is how your case looks like.

# Osiris case – downloading IND letter





## Osiris case – downloading IND letter



(zafino

Click on 'Documents & Forms' and click on the document under 'IND Letter positive decision'