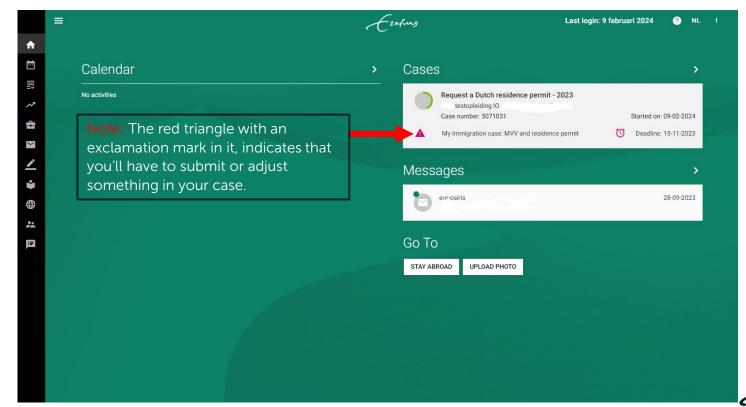

# **Starting page Osiris**

frafus

Select your case at the bottom.

This is your case where you upload your documents.

(zafus

Select 'Next' to continue to the next page of your case.

Select 'Browse' to upload your documents in PDF format.