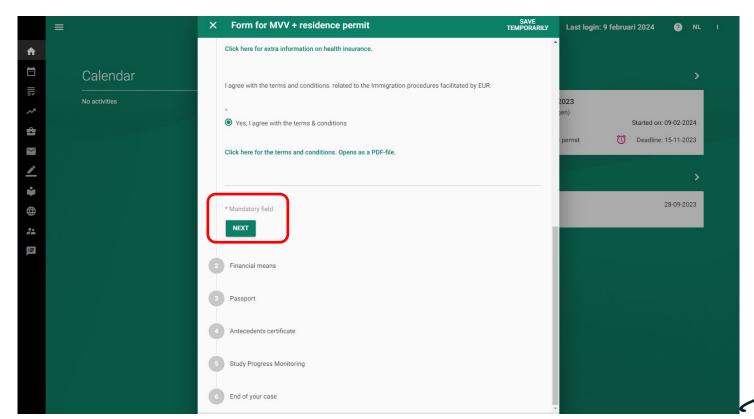

# Osiris student

Team Immigration



# Content

| <u>Starting page Osiris</u>            | 5  |
|----------------------------------------|----|
| Osiris case – first immigration case   | 4  |
| Osiris case – adjusting your documents | 11 |
| Osiris case – downloading IND letter   | 19 |

# **Starting page Osiris**







frafus

Select your case at the bottom.





This is your case where you upload your documents.



(zafus

Select 'Next' to continue to the next page of your case.





Select 'Browse' to upload your documents in PDF format.







frafus

After saving your case, click on submit to send it for review.





Click on 'Overview' to view the progress of your case.

















14

Click on the garbage bin to delete a document and then upload a new one.





Once you uploaded your adjusted file, you can see the new file name.













After submitting your case, this is how your case looks like.

# Osiris case – downloading IND letter





## Osiris case – downloading IND letter



(zafino

Click on 'Documents & Forms' and click on the document under 'IND Letter positive decision' to download your IND letter.