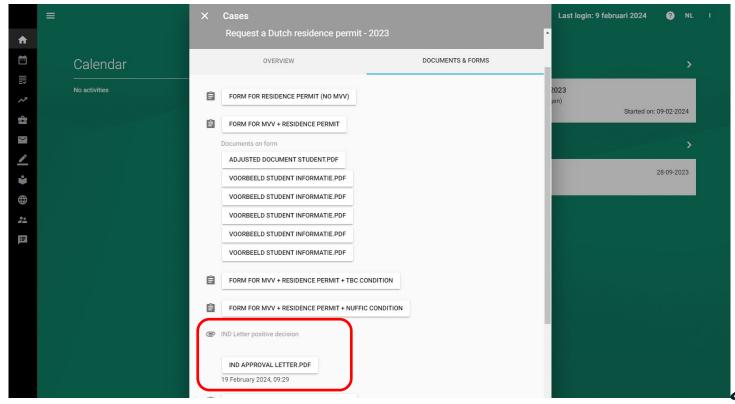

# Osiris case – downloading IND letter

## Osiris case – downloading IND letter

(zafino

Click on 'Documents & Forms' and click on the document under 'IND Letter positive decision' to download your IND letter.