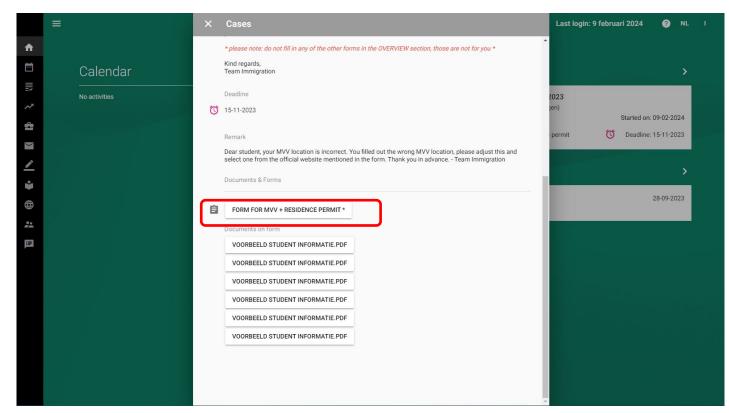

# **Starting page Osiris**

frafus

Select your case at the bottom.

This is your case where you upload your documents.

(zafus

Select 'Next' to continue to the next page of your case.

Select 'Browse' to upload your documents in PDF format.