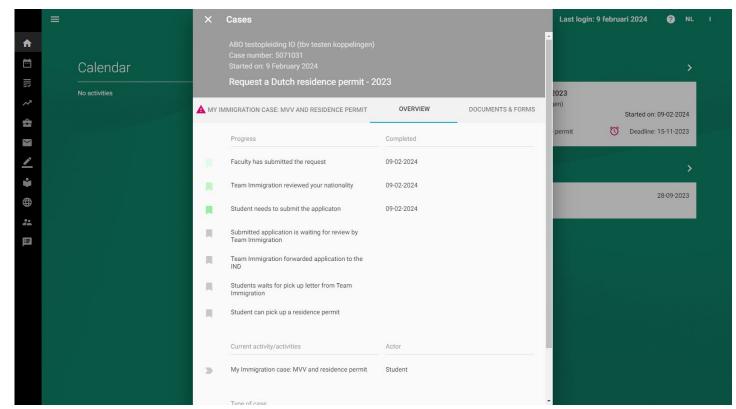

# Osiris student

Team Immigration



# Content

| <u>Starting page Osiris</u>            | 5  |
|----------------------------------------|----|
| Osiris case – first immigration case   | 4  |
| Osiris case – adjusting your documents | 11 |
| Osiris case – downloading IND letter   | 19 |

# **Starting page Osiris**







frafus

Select your case at the bottom.





This is your case where you upload your documents.



(zafus

Select 'Next' to continue to the next page of your case.





Select 'Browse' to upload your documents in PDF format.







frafus

After saving your case, click on submit to send it for review.





Click on 'Overview' to view the progress of your case.

















14

Click on the garbage bin to delete a document and then upload a new one.





Once you uploaded your adjusted file, you can see the new file name.













After submitting your case, this is how your case looks like.

# Osiris case – downloading IND letter





## Osiris case – downloading IND letter



(zafino

Click on 'Documents & Forms' and click on the document under 'IND Letter positive decision' to download your IND letter.