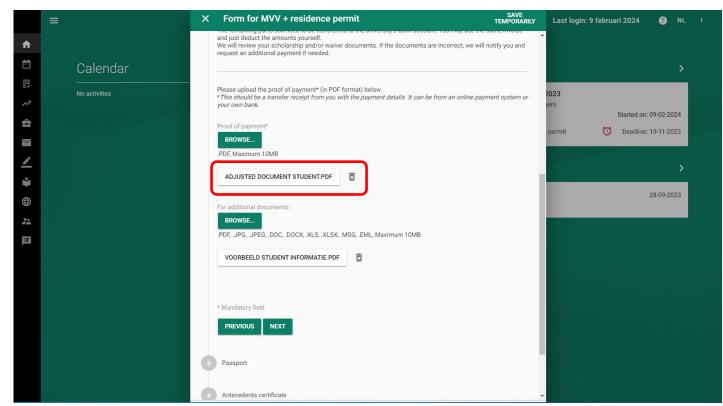

frafus

After saving your case, click on submit to send it for review.

Click on 'Overview' to view the progress of your case.

14

Click on the garbage bin to delete a document and then upload a new one.

Once you uploaded your adjusted file, you can see the new file name.