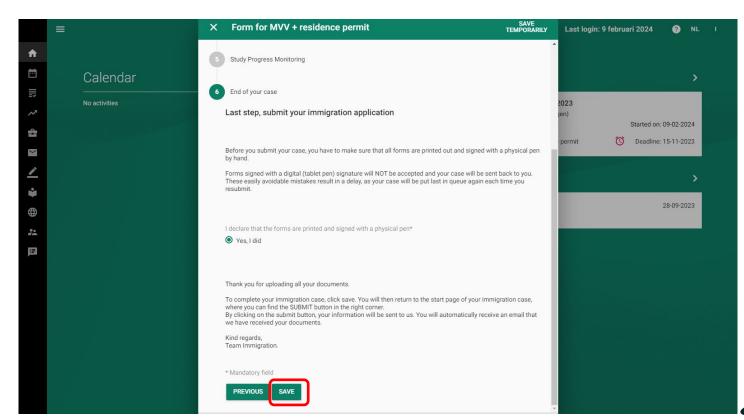

frafus

After saving your case, click on submit to send it for review.

Click on 'Overview' to view the progress of your case.

14

Click on the garbage bin to delete a document and then upload a new one.

Once you uploaded your adjusted file, you can see the new file name.