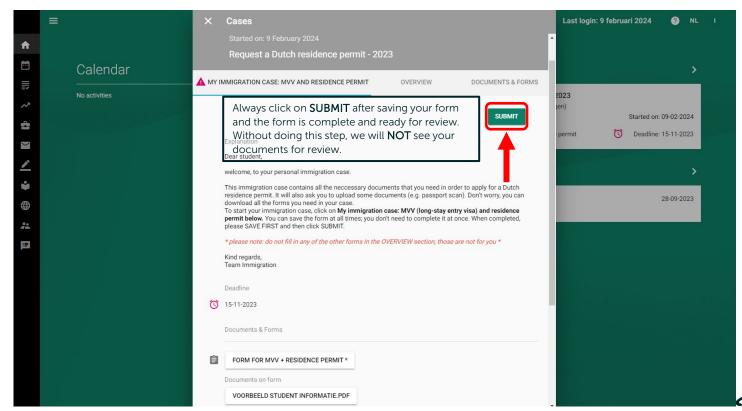

frafus

After saving your case, click on submit to send it for review.

Click on 'Overview' to view the progress of your case.

14

Click on the garbage bin to delete a document and then upload a new one.

Once you uploaded your adjusted file, you can see the new file name.