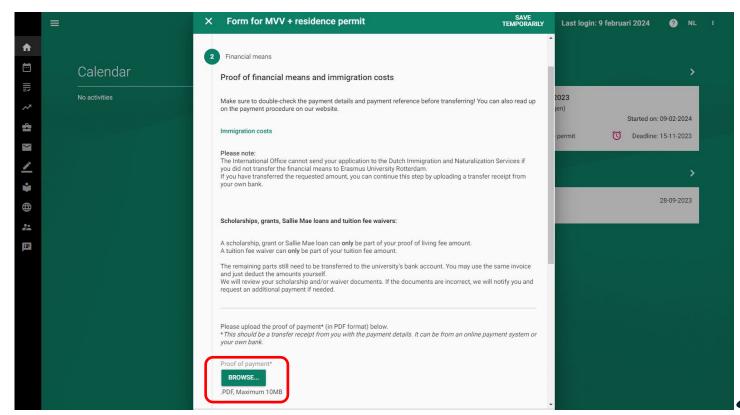

# **Starting page Osiris**

frafus

Select your case at the bottom.

This is your case where you upload your documents.

(zafus

Select 'Next' to continue to the next page of your case.

Select 'Browse' to upload your documents in PDF format.