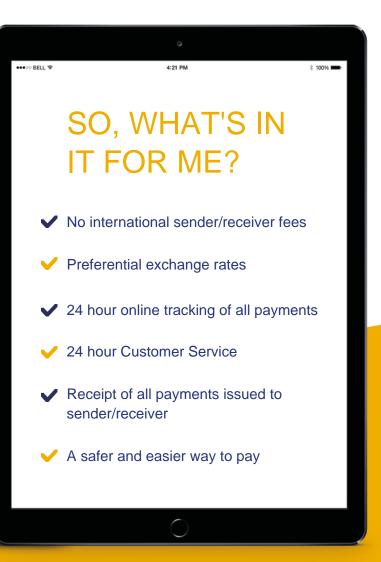

## We will save you time and money when paying your fees internationally.

TransferMate is an easy to use online payment platform which offers a secure, fast and affordable way to make your international educational payments around the world.

We allow you to make your international payments free of charge

Our investors and strategic partners include ING and AIB