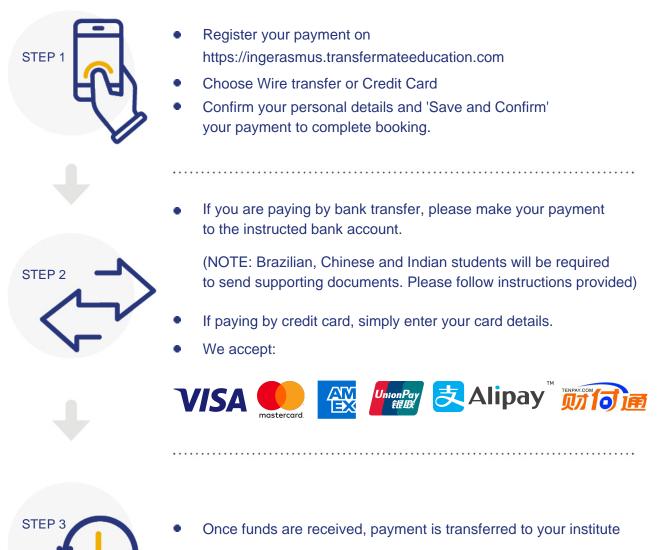

## SOUNDS GREAT, SO HOW DO I MAKE A PAYMENT?

• Confirmation of payment is emailed to both you and the institute