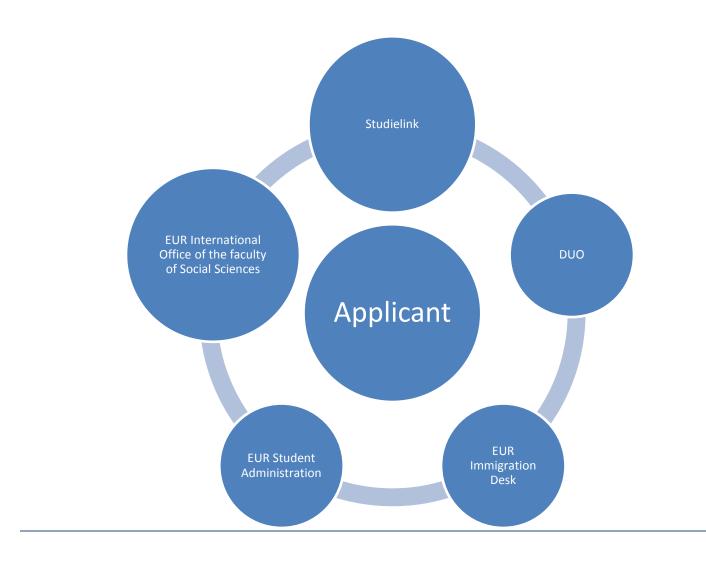

FIGURE 1.
Actors in the application/ admission/ enrollment process



#### FIGURE 2.

### Instructions to the application/ admission/ enrollment process

## Register in Studielink

ase follow the guidelines carefully in order to register in Studielink for ternational Bachelor in Psychology:

React upon the e-mail from EUR garding ID verification by sending a digital copy of your passport.

gnore the e-mail from EUR regarding e verification of your prior education

articipating in the programme, please de-register in Studielink and report cordingly to bachelor-psy@fsw.eur.n his way we can give your place to another student.

# Apply for admission with EUR

Fill out all the necessary information (including the student ID) at https://applyforsocialsciences.nl.

Upload all the requested documents. (Yes, you have to upload your picture and passport again.).

Ad