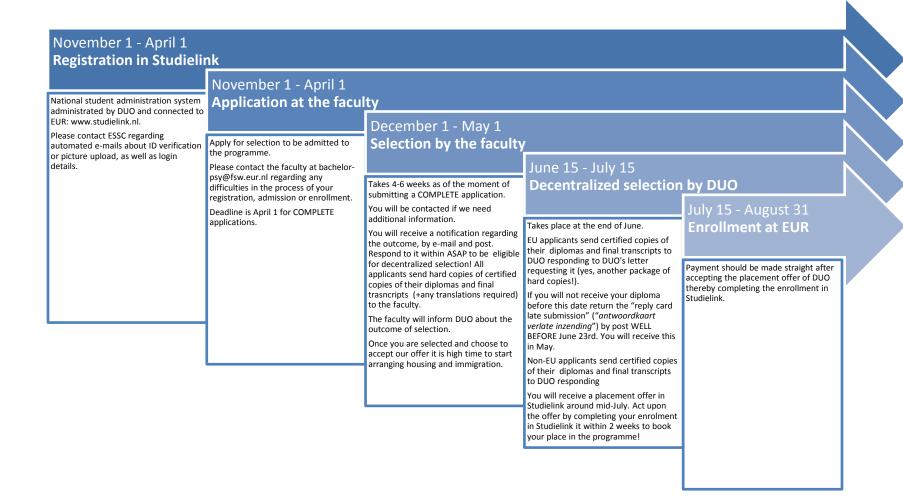

g the sending of certified copies of educational documents per post to DUO.

The holders of other diplomas are not required to send the diplomas. The university will send the "beschikking" to DUO, as mentioned in the letter of DUO sent to you.

If you do not receive your diploma before June 23 return the "reply card late submission" ("antwoordkaart verlate inzending") by post WELL BEFORE June 23. You will receive the card in May.

upon the offer by completing your enrolment in Studielink within 2 weel to book your place in the programme

Please be aware that DUO is strict. Students who do not follow DUO's guidelines correctly will not be placed in the programme, no matter your grades or the outcome of the selection

### FIGURE 3.

## Timeline of application/ admission/ enrollment process